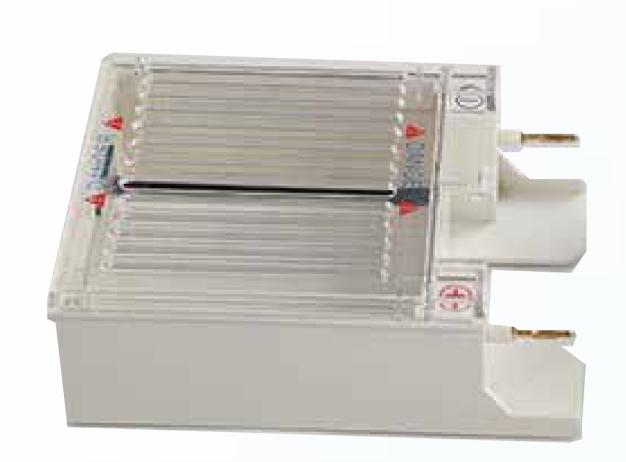

## Description:

Mini Electrophoresis System is specifically designed for DNA and RNA electrophoresis. A magnetic sensor allows current to flow to the electrodes only when the lid is in place. If the lid is removed while the system is operating, it will be shut down immediately.

#### Feature:

- A. Compact Design (footprint: 190x130mm)
- B. Easy to Operate (memberane keypad set)
- C. Gel Casting is Quick and Easy (no tape or spacers. required)
- D. Safe (lid interlock)