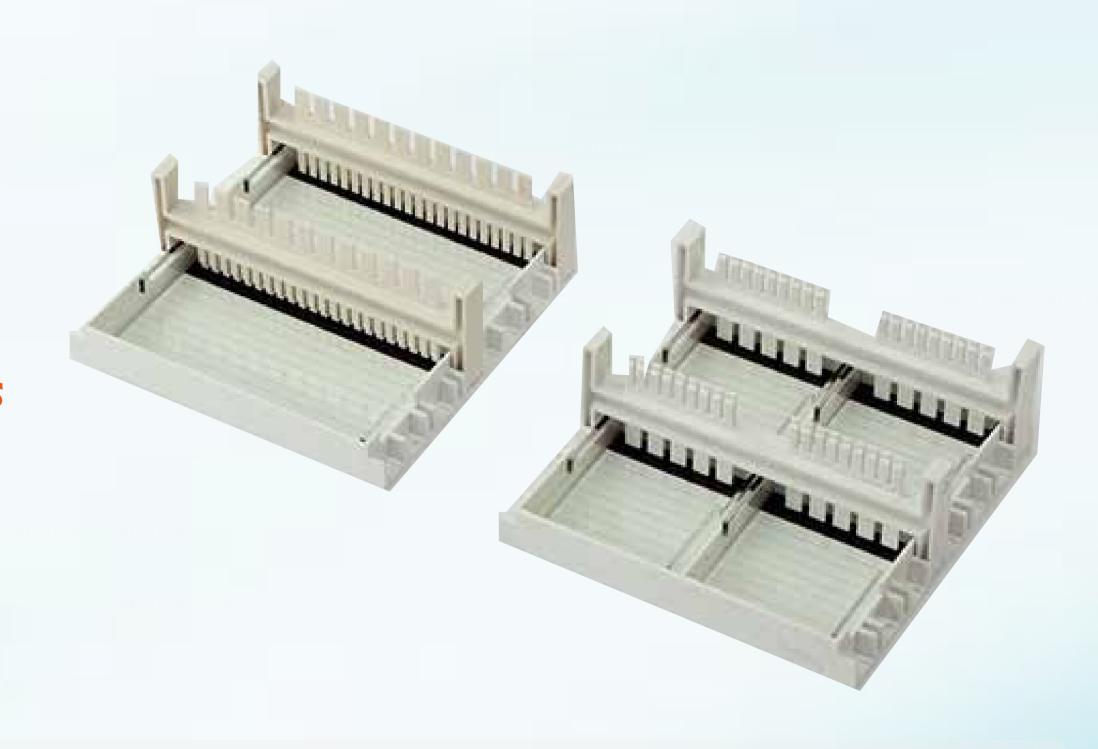

## Accessories:

|                             | 3mmx1mmx22                        |
|-----------------------------|-----------------------------------|
| Combs<br>Tooth wide         | 5.6mmx1mmx12                      |
| (width x thickness x no.)   | 3mmx1mmx18                        |
|                             | 5.6mmx1mmx10                      |
| Tray<br>Gel Dimension (WxD) | 126x126mm 1pcs                    |
| Gel Migration Board (WxD)   | 110x60mm 2pcs                     |
|                             | 54x60mm 4pcs                      |
| Transformer for AC200~240V  | AC220V (input)<br>AC110V (output) |