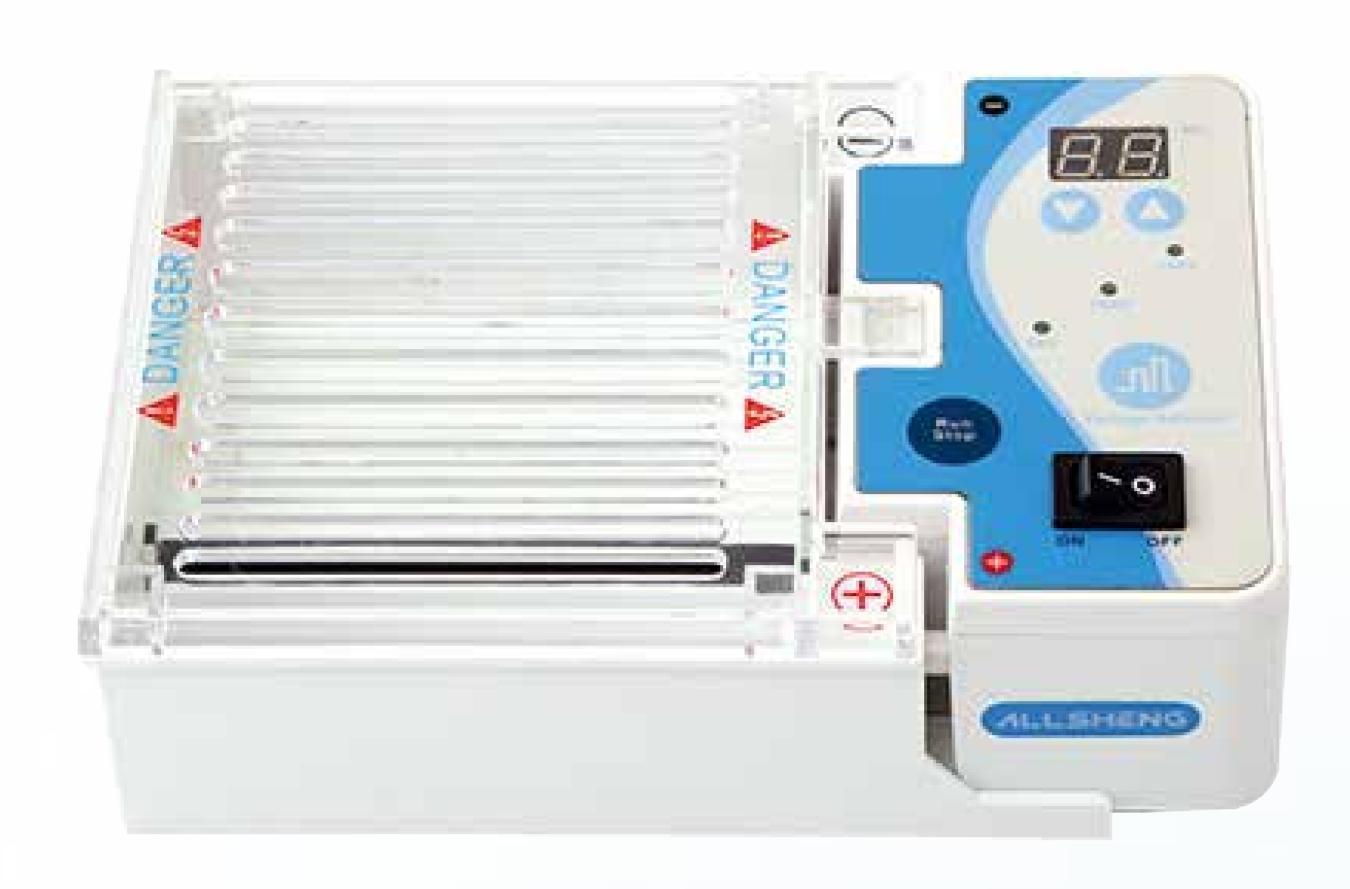

# Min Electrophoresis System

## Description:

Mini Electrophoresis System is specifically designed for DNA and RNA electrophoresis. A magnetic sensor allows current to flow to the electrodes only when the lid is in place. If the lid is removed while the system is operating, it will be shut down immediately.

#### Feature:

- A. Compact Design (footprint: 190x130mm)
- B. Easy to Operate (memberane keypad set)
- C. Gel Casting is Quick and Easy (no tape or spacers. required)
- D. Safe (lid interlock)